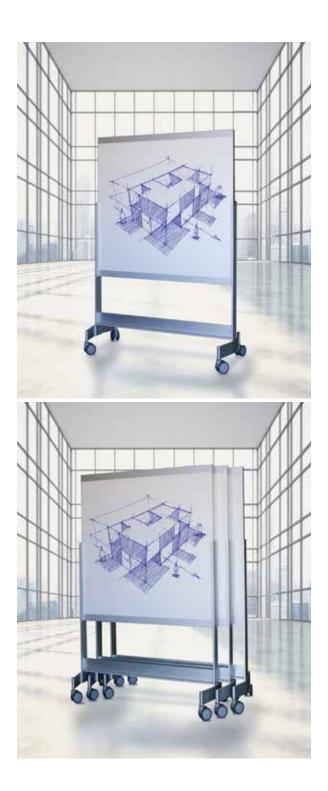

### VIP Mobile Markerboard

> VIP Mobile Markerboards are double-sided white CPS (Corona Porcelain Steel) for dry marker pens and magnets. Boards are stackable for ease of storage.

> Frame is matte anodized aluminum. Mobile Board frames come with lockable casters.

#### Varieties and Dimensions:

| Mobile Boards   |                     |        |
|-----------------|---------------------|--------|
| CPS Markerboard | 47.5 <sup>"</sup> W | 51.3"h |
| CPS Markerboard | 71.0"W              | 51.3"h |
|                 |                     |        |