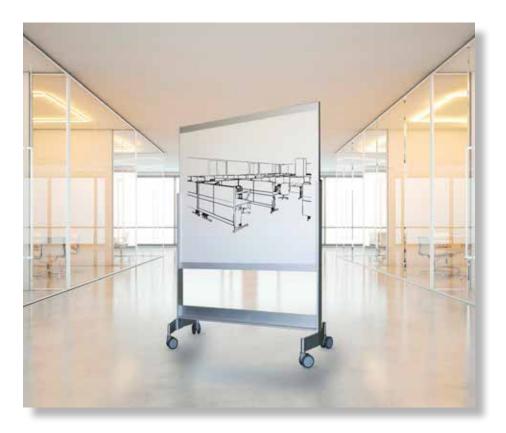

### VIP Mobile Markerboard

> VIP Mobile Markerboards are double-sided white CPS (Corona Porcelain Steel) for dry marker pens and magnets. Boards are stackable for ease of storage.

> Frame is matte anodized aluminum. Mobile Board frames come with lockable casters.

#### Varieties and Dimensions:

| Mobile Boards   |                     |        |
|-----------------|---------------------|--------|
| CPS Markerboard | 47.5 <sup>"</sup> W | 51.3"h |
| CPS Markerboard | 71.0"W              | 51.3"h |
|                 |                     |        |